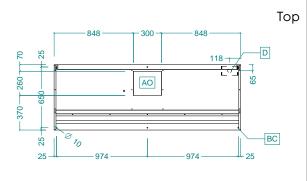

### Electric

Supply voltage:

**644180 (AMPV720BT)** 220-240 V/1N ph/50 Hz

**Total Watts:** 0.55 kW **Built-in Fan Power:** 550 W

**Key Information:** 

External dimensions, Width: 2000 mm
External dimensions, Depth: 700 mm
External dimensions, Height: 500 mm
Net weight: 42 kg