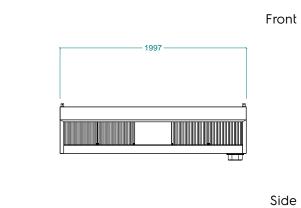

### Electric

Supply voltage:

**644180 (AMPV720BT)** 220-240 V/1N ph/50 Hz

**Total Watts:** 0.55 kW **Built-in Fan Power:** 550 W

**Key Information:** 

External dimensions, Width: 2000 mm
External dimensions, Depth: 700 mm
External dimensions, Height: 500 mm
Net weight: 42 kg