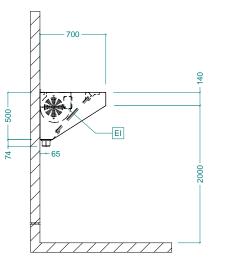

# Ventilation Equipment 430 S/S Wall Hood+Filters+Fan 2000x700mm

Electrical inlet (power)

### Electric

Supply voltage:

**644180 (AMPV720BT)** 220-240 V/1N ph/50 Hz

**Total Watts:** 0.55 kW **Built-in Fan Power:** 550 W

**Key Information:** 

External dimensions, Width: 2000 mm
External dimensions, Depth: 700 mm
External dimensions, Height: 500 mm
Net weight: 42 kg